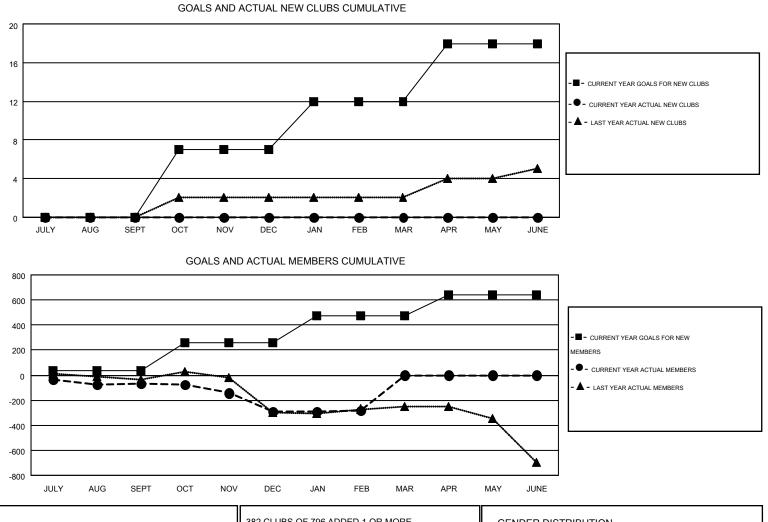

## TON SOETERS GMT

| GMT: TON S    | SOETERS          |                   |                  |                  |                       |                    |                                        |                    | GMT CA 4         |
|---------------|------------------|-------------------|------------------|------------------|-----------------------|--------------------|----------------------------------------|--------------------|------------------|
|               |                  | Clubs             |                  |                  |                       |                    | Members                                |                    |                  |
|               | RESU             | LTS FOR 2015-2016 | ;                |                  | RESULTS FOR 2015-2016 |                    |                                        |                    |                  |
| QUARTER       | NEW CLUB<br>GOAL | NEW CLUBS         | DROPPED<br>CLUBS | NET<br>GAIN/LOSS | QUARTER               | NEW MEMBER<br>GOAL | CHARTER AND<br>NEW<br>MEMBERS<br>ADDED | DROPPED<br>MEMBERS | NET<br>GAIN/LOSS |
| JULY/AUG/SEPT | 0                | 0                 | 4                | -4               | JULY/AUG/SEPT         | 33                 | 295                                    | 361                | -66              |
| OCT/NOV/DEC   | 7                | 0                 | 8                | -8               | OCT/NOV/DEC           | 224                | 265                                    | 489                | -224             |
| JAN/FEB/MAR   | 5                | 0                 | 2                | -2               | JAN/FEB/MAR           | 216                | 248                                    | 244                | 4                |
| APR/MAY/JUNE  | 6                | 0                 | 0                | 0                | APR/MAY/JUNE          | 171                | 0                                      | 0                  | 0                |